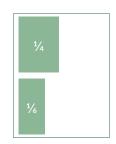

**Safety Area:** 7.875" x 10.375"

Ad Size: ½ Horizontal 7.25" x 4.75"

Ad Size: ½ Vertical 3.5" x 9.75"

**Ad Size:** <sup>1</sup>/<sub>3</sub> 2.25" x 9.75"

**Ad Size:** \(\frac{1}{4}\) 3.5" \times 4.75"

**Ad Size:** % 2.25" x 4.75"