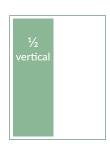

**Safety Area:** 7.875" x 10.375"

Ad Size: ½ Horizontal 7.25" x 4.75"

Ad Size: ½ Vertical 3.5" x 9.75"

**Ad Size:** <sup>1</sup>/<sub>3</sub> 2.25" x 9.75"

**Ad Size:** \(\frac{1}{4}\) 3.5" \times 4.75"

**Ad Size:** % 2.25" x 4.75"