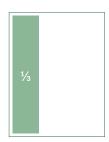

**Safety Area:** 7.875" x 10.375"

Ad Size: ½ Horizontal 7.25" x 4.75"

Ad Size: ½ Vertical 3.5" x 9.75"

**Ad Size:** <sup>1</sup>/<sub>3</sub> 2.25" x 9.75"

**Ad Size:** \(\frac{1}{4}\) 3.5" \times 4.75"

**Ad Size:** % 2.25" x 4.75"